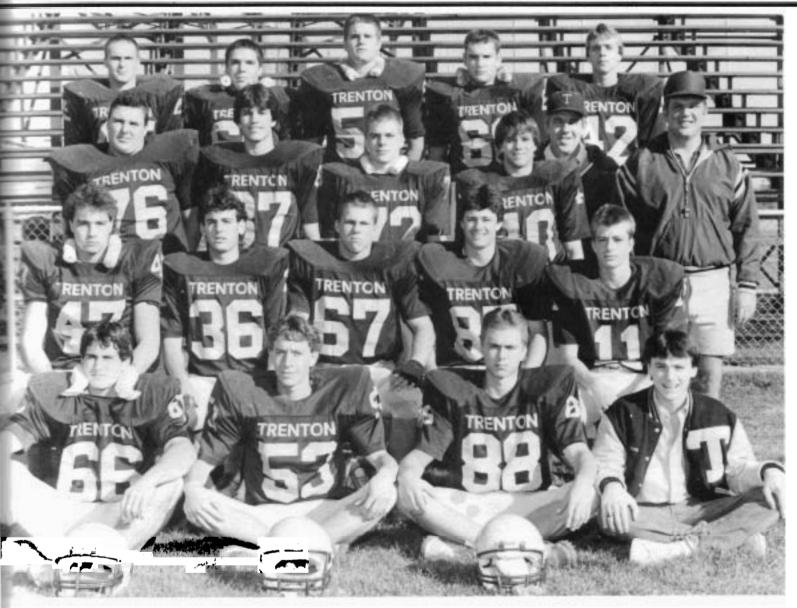

## **FOOTBALL**

VARSITY FOOTBALL: (Front Row, left to right) Tri-Captain Scott Gibaratz, Paul Murphy, Mark Wyszynski, Trainer Steve Fitch, (Second Row, left to right) Bill Cheplick, Ron Pascuzzi, Dave Wilkins, Scott Knaggs, Dean Heavrin (Third Row, left to right) Jim Ban, Jim Menna, Ken Mantay, Rob Cole, Coach MacDonald, Coach Warner (Back Row, left to right) Ralph Parratta, Paul Gerbi, Tom Boritzki, Matt Poremba, John Owens