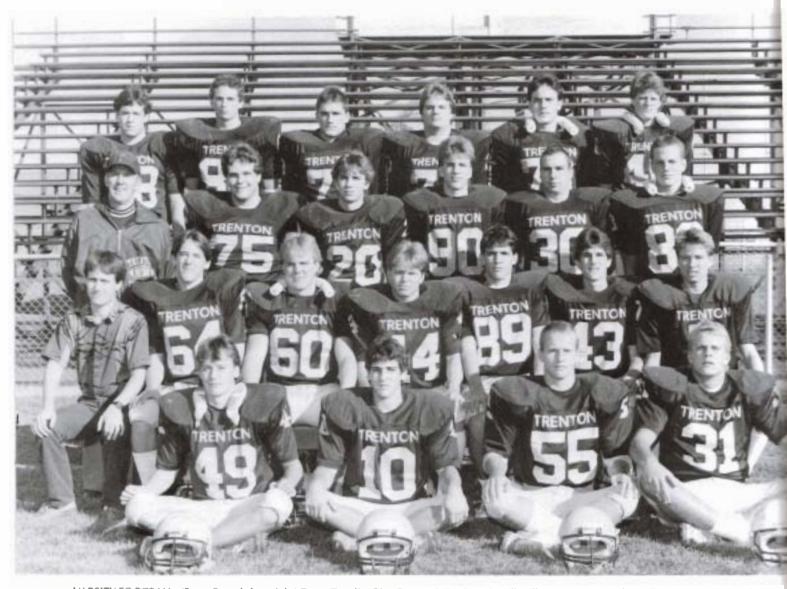

## VARSITY

VARSITY FOOTBALL: (Front Row, left to right) Doug Zanglin, Rico Pascuzzi, Tri-Captain Bill Miller, Tri-Captain John Milligan (Second Row, left to right) Mgr. Scott Howell, Bill Duford, Mickey Musial, Jeff Waple, Bob Vermillion, Steve Boller, Bill Griffin (Third Row, left to right) Coach Wegienka. Kevin Anderson, Russ Behm, Dave Bober, John Louria, Steve Voss (Back Row, left to right) Lance Lankford, Chris Davis, Vince Porreca, Pat Wile. Scott Falletich, Brian Rushlow